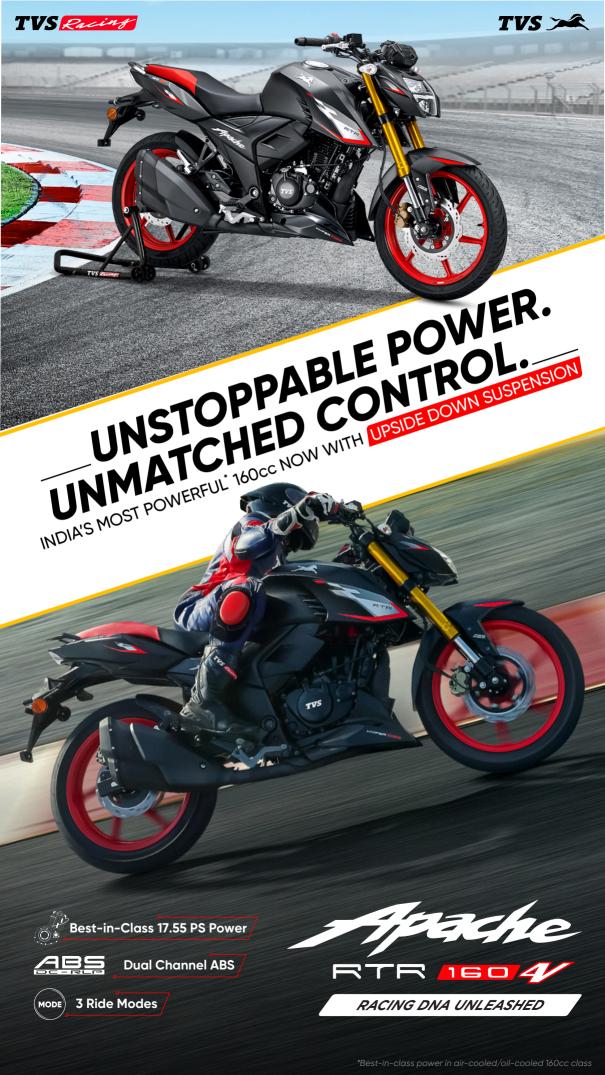

## **KEY FEATURES**

- » USD Front Forks
- » Ride Modes Sport, Urban & Rain
- **Dual Channel ABS with RLP**
- » Coloured Alloy Wheels

- » Bluetooth Connectivity with Voice Assist
- LED Headlamp with DRL
- Adjustable Brake and Clutch Levers
- » Radial Rear Tyre