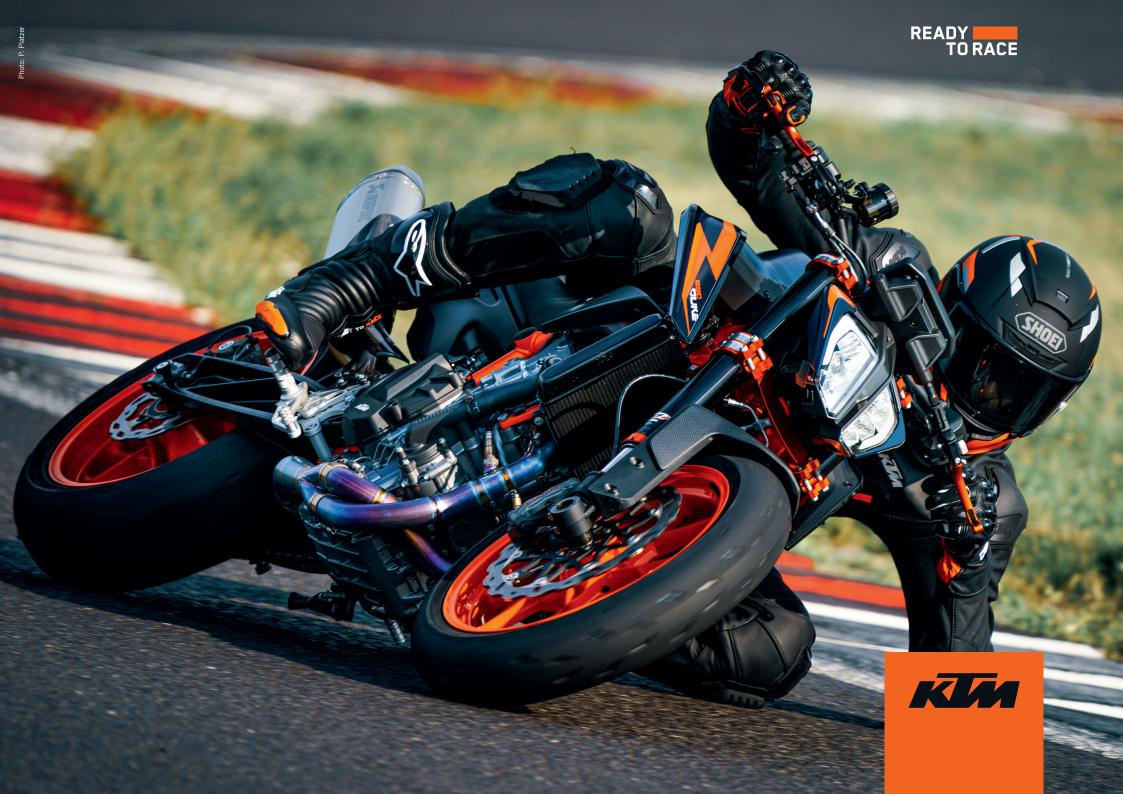

| KTM 890 DUKE |
|--------------|
|--------------|

| ENGINE (LIQUID COOLED)     |                                                                   |
|----------------------------|-------------------------------------------------------------------|
| ENGINE TYPE                | 2 cylinder, 4 stroke, DOHC Parallel twin (EURO 5)                 |
| DISPLACEMENT               | 889 cc                                                            |
| BORE/STROKE                | 90.7/68.8 mm                                                      |
| POWER                      | 89 kW (121 hp) @ 9,250 rpm                                        |
| TORQUE                     | 99 Nm @ 7,750 rpm                                                 |
| COMPRESSION RATIO          | 13.5:1                                                            |
| STARTER/BATTERY            | Electric/12V 10Ah                                                 |
| TRANSMISSION               | 6 gears                                                           |
| FUEL SYSTEM                | DKK Dell'Orto (Throttle body 46mm)                                |
| CONTROL                    | 4 valves per cylinder/DOHC                                        |
| LUBRICATION                | Pressure lubrication with 2 oil pumps                             |
| ENGINE OIL                 | Motorex, Power Synth SAE 10W-50                                   |
| PRIMARY DRIVE              | 39:75                                                             |
| FINAL DRIVE                | 16:41                                                             |
| COOLING                    | Liquid cooled with water/oil heat exchanger                       |
| CLUTCH                     | Cable operated PASC Slipper clutch                                |
| ENGINE MANAGEMENT/IGNITION | Bosch EMS with RBW                                                |
| TRACTION CONTROL           | MTC (lean angle sensitive, 3-Mode disengageable + Track optional) |
| CO <sub>2</sub> EMISSIONS  | 110 g/km                                                          |
| FUEL CONSUMPTION           | 4,74 I/100km                                                      |
|                            |                                                                   |

## CHASSIS

| Chromium-Molybdenum-Steel frame using the engine as stressed element, powder coated |
|-------------------------------------------------------------------------------------|
| Aluminium, powder coated                                                            |
| Aluminium, tapered, Ø 28/22 mm                                                      |
| WP APEX 43                                                                          |
| Compression, rebound                                                                |
| WP APEX Monoshock                                                                   |
| Compression (high and low speed), rebound, hydraulic preload                        |
| 140/150mm                                                                           |
| 2 × Brembo Stylema four piston, radially mounted caliper, brake disc Ø 320 mm       |
| Brembo single piston floating caliper, brake disc Ø 240 mm                          |
| Bosch 9.1 MP (incl. Cornering-ABS and super moto mode)                              |
| Cast aluminium wheels $3.50 \times 17$ "; $5.50 \times 17$ "                        |
| 120/70 ZR 17, 180/55 ZR 17                                                          |
| X-Ring 520                                                                          |
| Stainless steel primary and secondary silencer                                      |
| 65.7°                                                                               |
| 99.7 mm                                                                             |
| 1,482 mm±15 mm                                                                      |
| 206 mm                                                                              |
| 834 mm                                                                              |
| approx. 14 litres/3.5 l reserve                                                     |
| approx. 166 kg                                                                      |
| approx. 171 kg                                                                      |
| approx. 184 kg                                                                      |
|                                                                                     |