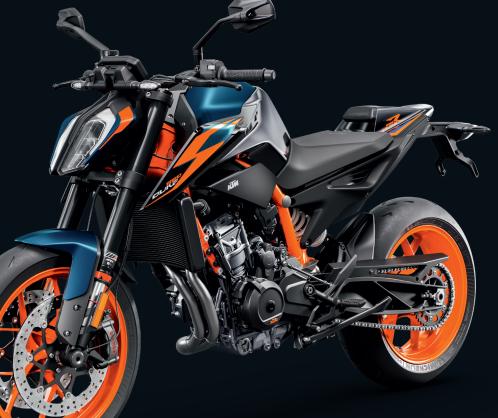

| KTM 890 DUKE |
|--------------|
|--------------|

| ENGINE (LIQUID COOLED)     |                                                                   |
|----------------------------|-------------------------------------------------------------------|
| ENGINE TYPE                | 2 cylinder, 4 stroke, DOHC Parallel twin (EURO 5)                 |
| DISPLACEMENT               | 889 cc                                                            |
| BORE/STROKE                | 90.7/68.8 mm                                                      |
| POWER                      | 89 kW (121 hp) @ 9,250 rpm                                        |
| TORQUE                     | 99 Nm @ 7,750 rpm                                                 |
| COMPRESSION RATIO          | 13.5:1                                                            |
| STARTER/BATTERY            | Electric/12V 10Ah                                                 |
| TRANSMISSION               | 6 gears                                                           |
| FUEL SYSTEM                | DKK Dell'Orto (Throttle body 46mm)                                |
| CONTROL                    | 4 valves per cylinder/DOHC                                        |
| LUBRICATION                | Pressure lubrication with 2 oil pumps                             |
| ENGINE OIL                 | Motorex, Power Synth SAE 10W-50                                   |
| PRIMARY DRIVE              | 39:75                                                             |
| FINAL DRIVE                | 16:41                                                             |
| COOLING                    | Liquid cooled with water/oil heat exchanger                       |
| CLUTCH                     | Cable operated PASC Slipper clutch                                |
| ENGINE MANAGEMENT/IGNITION | Bosch EMS with RBW                                                |
| TRACTION CONTROL           | MTC (lean angle sensitive, 3-Mode disengageable + Track optional) |
| CO <sub>2</sub> EMISSIONS  | 110 g/km                                                          |
| FUEL CONSUMPTION           | 4,74 I/100km                                                      |
|                            |                                                                   |

## CHASSIS

| Chromium-Molybdenum-Steel frame using the engine as stressed element, powder coated |
|-------------------------------------------------------------------------------------|
| Aluminium, powder coated                                                            |
| Aluminium, tapered, Ø 28/22 mm                                                      |
| WP APEX 43                                                                          |
| Compression, rebound                                                                |
| WP APEX Monoshock                                                                   |
| Compression (high and low speed), rebound, hydraulic preload                        |
| 140/150mm                                                                           |
| 2 × Brembo Stylema four piston, radially mounted caliper, brake disc Ø 320 mm       |
| Brembo single piston floating caliper, brake disc Ø 240 mm                          |
| Bosch 9.1 MP (incl. Cornering-ABS and super moto mode)                              |
| Cast aluminium wheels $3.50 \times 17$ "; $5.50 \times 17$ "                        |
| 120/70 ZR 17, 180/55 ZR 17                                                          |
| X-Ring 520                                                                          |
| Stainless steel primary and secondary silencer                                      |
| 65.7°                                                                               |
| 99.7 mm                                                                             |
| 1,482 mm±15 mm                                                                      |
| 206 mm                                                                              |
| 834 mm                                                                              |
| approx. 14 litres/3.5 l reserve                                                     |
| approx. 166 kg                                                                      |
| approx. 171 kg                                                                      |
| approx. 184 kg                                                                      |
|                                                                                     |