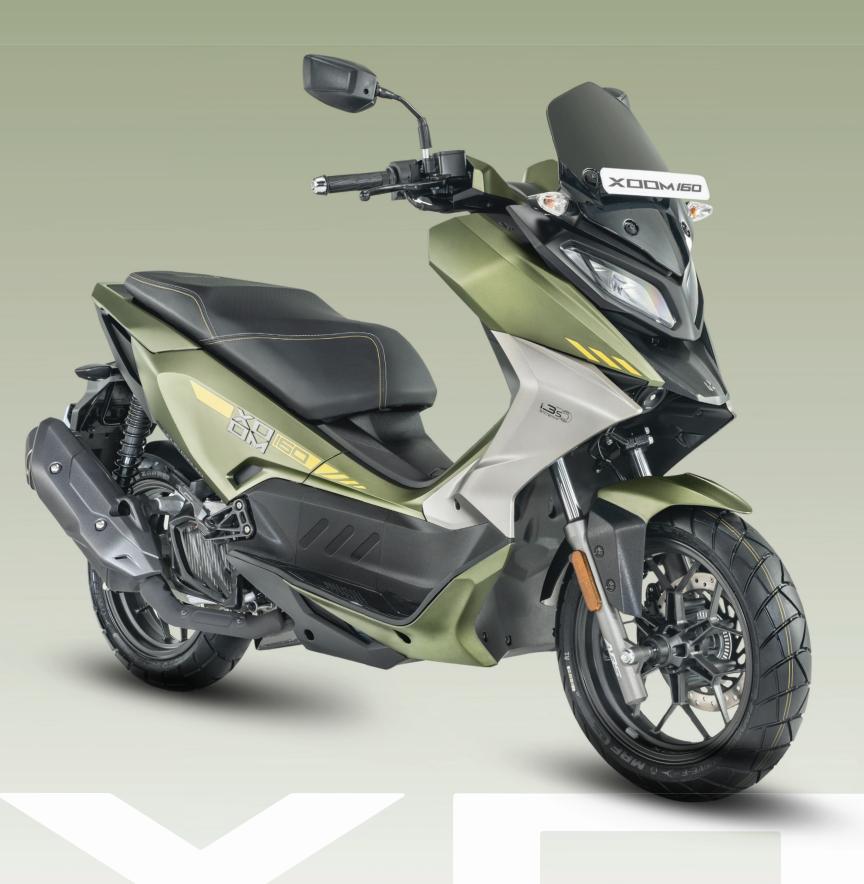

## TECHNICAL SPECIFICATIONS

Battery

**Starting System** 

Kerb Weight (kg)

Fuel Tank Capacity (I)

**Engine** Liquid cooled, 4 Valve single cylinder SOHC Displacement 156 cc 10.9 kw (14.6 bhp) @ 8000 rpm Max Power **Torque** 14 Nm @ 6500 rpm Ignition Fuel Injection (FI) Transmission / CVT Type **Clutch Type** Dry, Centrifugal Suspension Front Telescopic Hydraulic shock absorber **Dual shock absorbers** Rear Tyres Front 120/70 - 14 inch 140/60 - 14 inch Rear Dimensions 1983 (mm) Length Width 772 (mm) Height 1214 (mm) 1348 (mm) Wheelbase Seat Height 787 (mm) **Ground Clearance** 155 (mm)