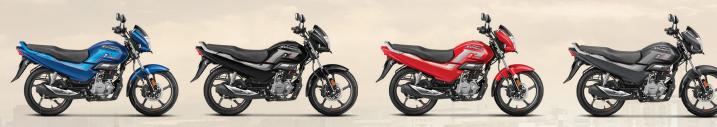

|
|                           | Overall Width      | 752 mm (Disc) / 729 mm (Drum)                          |
|                           | Overall Height     | 1092 mm                                                |
|                           | Wheelbase          | 1267 mm                                                |
|                           | Seat Height        | 793 mm                                                 |
|                           | Ground Clearance   | 180 mm                                                 |
| Others                    | Fuel Tank Capacity | 12 Litre                                               |
|                           | Curb Weight        | 123 kg (Disc) / 122 kg (Drum)                          |



Matt Nexus Blue

Gloss Black

Candy Blazing Red

Matte Axis Grey