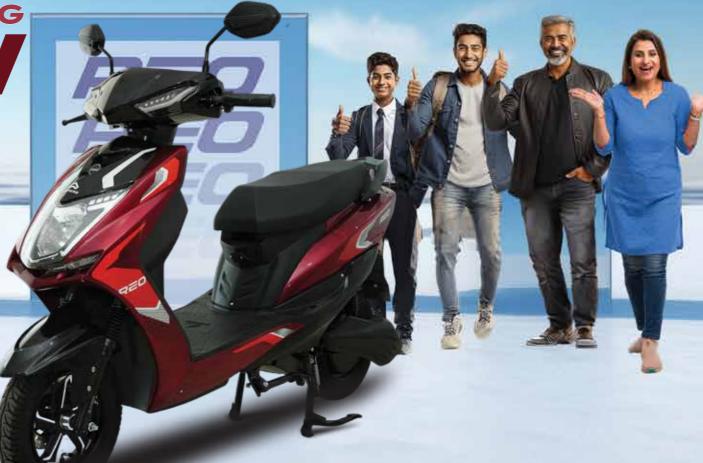

## MAXIMUM SAVINGS, MAXIMUM SAFETY

3Y/30,000 KMs BATTERY WARRANTY

ALL NEW REO 80

Colored LCD
Cluster

Front Disc

**Brake** 

Safe LFP Battery

Keyless Start with Premium Keyfob

No License Required

No Registration Required

Dual Tone Sporty Colors

80 km\* Range on a Single Charge

## Available colours:

BLUE

WHITE

Front Disc Brake

**Colored LCD Cluster** 

**Keyless Start with** Premium KeyFob

Safe LFP Battery

\* As per internal test conditions